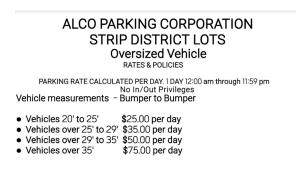

**COST:** Prices vary based on the size of your vehicle/trailer.

TO SECURE A SPOT:

- Exhibitor must email (<u>alco@pittsburghcc.com</u>) or call (412-325-6144) ALCO Parking by <u>Friday</u>, June 21<sup>st</sup> to secure a space.
- Exhibitor must pick up a PROX card (\$10 non-refundable deposit) at the DLCC Structure Parking Office (139 10th Street, Pittsburgh PA) prior to heading over to LOT C. The PROX card will grant access to the lot. The Parking Office is open from 6am 11pm.